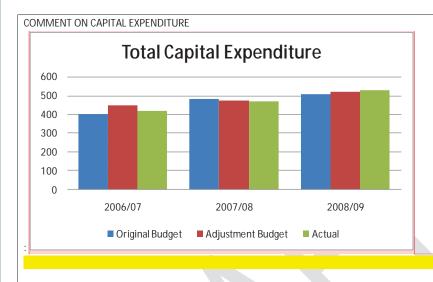

T1.4.3.

| Total Capital expenditure 2006/07 - 2008/09 |         |         |         |  |  |  |
|---------------------------------------------|---------|---------|---------|--|--|--|
| rotal capital experience 2                  | 2007    | ,, , ,  | R'000   |  |  |  |
| Detail                                      | 2006/07 | 2007/08 | 2008/09 |  |  |  |
| Original Budget                             | 400     | 480     | 508     |  |  |  |
| Adjustment Budget                           | 450     | 475     | 520     |  |  |  |
| Actual                                      | 420     | 468     | 530     |  |  |  |
|                                             |         |         | T1.4.4  |  |  |  |

#### **COMMENT ON CAPITAL EXPENDITURE:**

Capital expenditure is primarily driven by grant funding. The municipality has spent approximately 79% of its budget. The shortfall is due to external factors outside the control of the municipality. The municipality has the capacity to spend its allocations and will continue to do so in the medium term expenditure framework.

There were no material variances between the original and adjustment budgets.

T 1.4.5.1