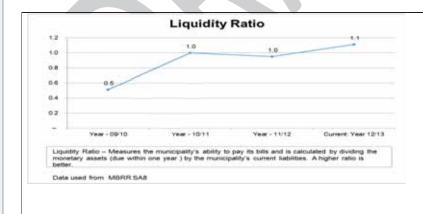

#### FINANCIAL OVERVIEW

The Engcobo Local Municipality has improved its financial position substantially during the year under review. The liquidity position has increased slightly from the previous year as a result of the successful implementation of the municipality's credit control policy and revenue enhancement strategy. However, more work needs to be done to ensure further improvements in this regard.