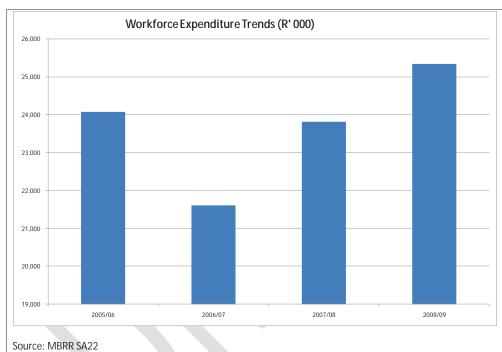

T1.4.3.

| Total Capital expenditure 2006/07 - 2008/09 |         |         |         |  |  |  |
|---------------------------------------------|---------|---------|---------|--|--|--|
| rotal capital experience 2                  | 2007    | ,, , ,  | R'000   |  |  |  |
| Detail                                      | 2006/07 | 2007/08 | 2008/09 |  |  |  |
| Original Budget                             | 400     | 480     | 508     |  |  |  |
| Adjustment Budget                           | 450     | 475     | 520     |  |  |  |
| Actual                                      | 420     | 468     | 530     |  |  |  |
|                                             |         |         | T1.4.4  |  |  |  |

#### **COMMENT ON CAPITAL EXPENDITURE:**

Capital expenditure is primarily driven by grant funding. The municipality has spent approximately 79% of its budget. The shortfall is due to external factors outside the control of the municipality. The municipality has the capacity to spend its allocations and will continue to do so in the medium term expenditure framework.

There were no material variances between the original and adjustment budgets.

T 1.4.5.1