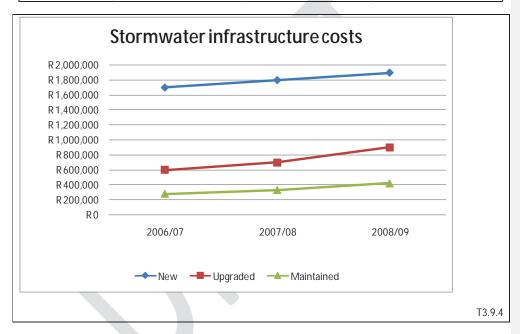

The district municipality has implemented 9(nine) water projects within the municipality. This has seen a increase in the households that have access to water.

T1.3.3