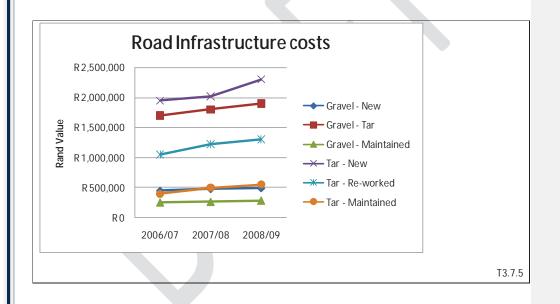

| T.3.7.3                 |

|      |             | Cost of C    | Construction/Maint | enance  |           |            |
|------|-------------|--------------|--------------------|---------|-----------|------------|
|      |             |              |                    |         |           | R' 000     |
|      |             | Gravel       |                    |         | Tar       |            |
|      | New         | Gravel - Tar | Maintained         | New     | Re-worked | Maintained |
| 2010 | 14227109.31 |              | 2500000            | 8300000 | 0         | 100000     |
| 2011 | 17079941.71 | 0            | 2500000            | 4000000 | 0         | 100000     |
| 2012 | 21630000    | 0            | 2500000            | 4000000 | 0         | 100000     |





Municipality | CHAPTER 3 – SERVICE DELIVERY PERFORMANCE (PERFORMANCE REPORT PART I) 93

|                                           |                                     | Service Policy Obj   |                        | יווווי               |                        |                        |                  | - |
|-------------------------------------------|-------------------------------------|----------------------|------------------------|----------------------|------------------------|------------------------|------------------|---|
| ervice Objectives                         | Outline Service Targets             | Yea                  | r-1                    |                      | Year 0                 |                        | Year 1           | 1 |
|