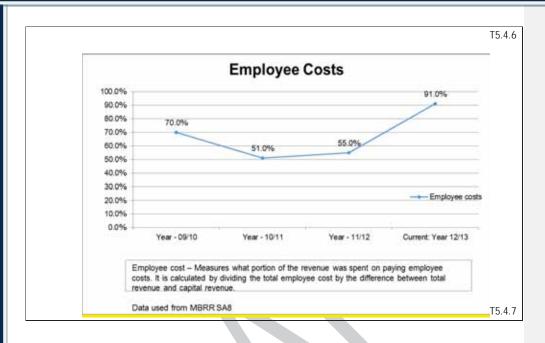

and Maintenance Expenditure                      | 12,297,258.00 | 11,323,285.00 | 6,632,294.00 | 41%     |  |  |  |
|                                                          |               |               |              | T 5.3.4 |  |  |  |

#### COMMENT ON REPAIR AND MAINTENANCE EXPENDITURE:

The repairs and maintenance expenditure for the year under review was lower than anticipated because a lot of the assets did not break down due to the fact that the municipality repairs and maintains its capital assets on a regular basis. New assets were procured during the year, which resulted in lower maintenance costs.

T5.3.4.1

#### 5.4 FINANCIAL RATIOS BASED ON KEY PERFORMANCE INDICATORS

#### BASED ON KEY PERFORMANCE INDICATORS



T5.4.1



T5.4.2



T5 4 3





Data used from MBRR SA8







#### COMMENT ON FINANCIAL RATIOS:

#### 1. Liquidity ratio (1.1):

The liquidity ratio has improved significantly from the prior year (0.6), which is primarily due to proper working capital management. The municipality is striving to improve it further by reducing short term liabilities and increasing our current assets. The municipality has also developed a revenue enhancement strategy. However this is proving to be a challenge because of the geographical position of the municipality. It is a rural municipality characterized by high unemployment and poverty.

#### 7. Cost Coverage ratio (0.8):

This ratio has decreased from the prior year (1.4) and it basically means that our liquid assets can only cover one month of the municipality's expenditure. However, the municipality has implem