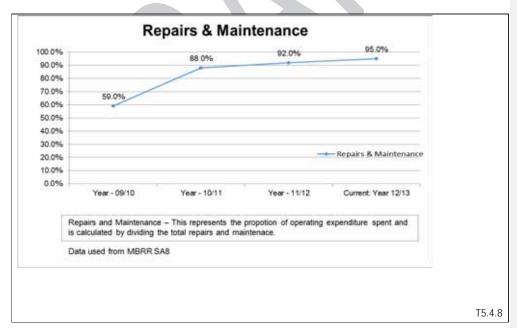

| Operating Ratios |   |
|------------------|---|
| Detail           | % |

| Employee Cost                | 21%     |
|------------------------------|---------|
| Repairs & Maintenance        | 4%      |
| Finance Charges & Impairment | 20%     |
|                              | T 1.4.3 |

#### COMMENT ON OPERATING RATIOS:

#### Repairs & Maintenance:

Repairs and Maintenance expenditure is not at acceptable levels and as part of the multi-year budget, increased allocations will be made to repairs and maintenance. The aim is to reach the National Treasury benchmark of 8% within the medium term in order to service its ageing infrastructure. It is important that this expenditure is increased as it directly affects the municipality's ability to achieve its service delivery objectives.