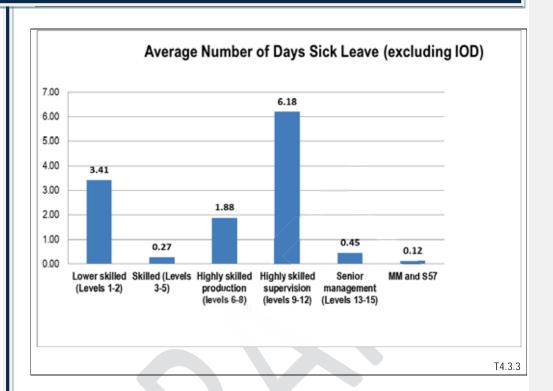

| 5                              | 0.45                                       | N/A            |
| MM and S57                               | 6                      | 0%                                                       |                                  | 1                              | 0.12                                       | N/A            |
| Total                                    | 603                    | 0%                                                       | 0                                | 49                             | 12.31                                      | N/A            |

T 4.3.2

<sup>\* -</sup> Number of employees in post at the beginning of the year \*Average is calculated by taking sick leave in colunm 2 divided by total employees in colunm 5



#### COMMENT ON INJURY AND SICK LEAVE:

There were no injuries on duty reported in the year under review.

It is evident from the above graph that the highly skilled supervision category has the highest number of sick leave days. This is because these employees would for instance spend two months in hospital or their illnesses required them to take longer leaves for example there was an employee who took more than 90 days sick leave. In cases like this the municipality would send them to the municipality's doctor. Leave in general is monitored through monthly reconciliations.

T4.3.4

|                                 | Number and Perio                             | d of Suspen               | sions