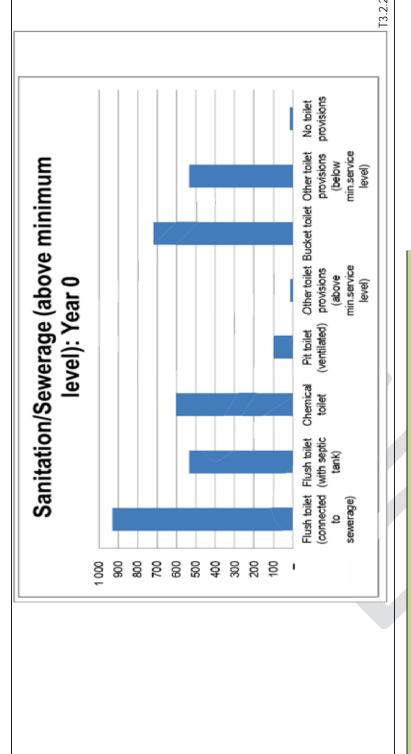

During the financial year there has been an increase in the development of sanitation within the rural areas as the district has implemented municipal wide sanitation project piloted in wards1,3,4,6,7,11,12,and 13