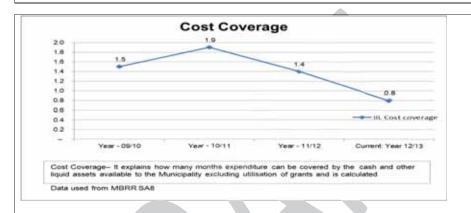

#### FINANCIAL OVERVIEW

The Engcobo Local Municipality has improved its financial position substantially during the year under review. The liquidity position has increased slightly from the previous year as a result of the successful implementation of the municipality's credit control policy and revenue enhancement strategy. However, more work needs to be done to ensure further improvements in this regard.