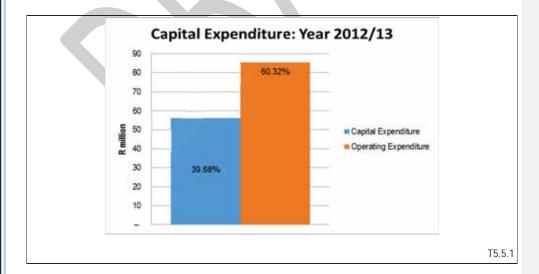

#### **COMMENT ON CAPITAL EXPENDITURE:**

Capital expenditure is primarily driven by grant funding. The municipality has spent approximately 79% of its budget. The shortfall is due to external factors outside the control of the municipality. The municipality has the capacity to spend its allocations and will continue to do so in the medium term expenditure framework.

There were no material variances between the original and adjustment budgets.

T 1.4.5.1