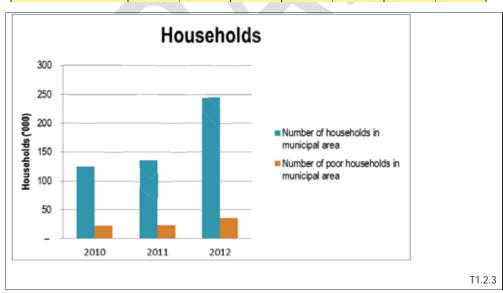

|                              |  | 1 | ı   |     |     |   |
|------------------------------|--|---|-----|-----|-----|---|
| Number of households in      |  |   |     |     |     |   |
| municipal area               |  |   |     |     |     |   |
|                              |  |   | 125 | 135 | 245 |   |
| Number of poor households in |  |   |     |     |     |   |
| municipal area               |  |   |     |     |     | ı |
| '                            |  |   | 22  | 23  | 35  |   |