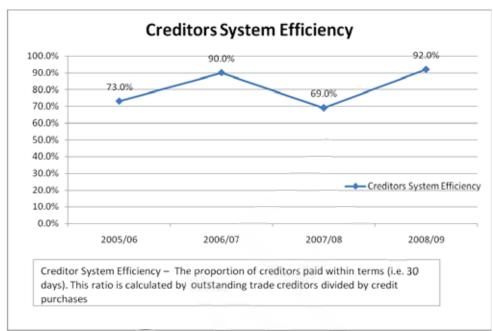

|  |  |  |
| Repairs and Maintenance Expenditure                      | 12,297,258.00 | 11,323,285.00 | 6,632,294.00 | 41%     |  |  |  |
|                                                          |               |               |              | T 5.3.4 |  |  |  |

#### COMMENT ON REPAIR AND MAINTENANCE EXPENDITURE:

The repairs and maintenance expenditure for the year under review was lower than anticipated because a lot of the assets did not break down due to the fact that the municipality repairs and maintains its capital assets on a regular basis. New assets were procured during the year, which resulted in lower maintenance costs.

T5.3.4.1

#### 5.4 FINANCIAL RATIOS BASED ON KEY PERFORMANCE INDICATORS

#### BASED ON KEY PERFORMANCE INDICATORS



T5.4.1



T5.4.2



T5 4 3





Data used from MBRR SA8







#### COMMENT ON FINANCIAL RATIOS:

#### 1. Liquidity ratio (1.1):

The liquidity ratio has improved significantly from the prior year (0.6), which is primarily due to proper working capital management. The municipality is striving to improve it further by reducing short term liabilities and increasing our current assets. The municipality has also developed a revenue enhancement strategy. However this is proving to be a challenge because of the geographical position of the municipality. It is a rural municipality characterized by high unemployment and poverty.

#### 7. Cost Coverage ratio (0.8):

This ratio has decreased from the prior year (1.4) and it basically means that our liquid assets can only cover one month of the municipality's expenditure. However