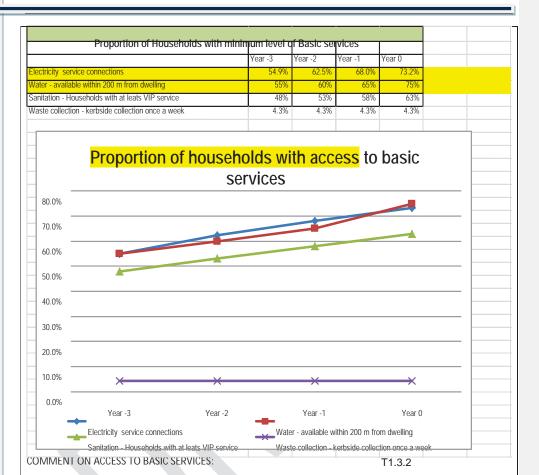

Roads classification network not completed due to lack of funds for appointment of specialists. Minimal road maintenance conducted due to lack of sufficient machinery.

T 1.3.1

T1.3.2

The number of households with access to electricity is increasing as every year there are new connections that are connected on to the Eskom grid.

During the financial year there has been an increase in the development of sanitation within the rural areas as the district has implemented municipal wide sanitation project piloted in wards1,3,4,6,7,11,12,and 13

The district municipality has implemented 9(nine) water projects within the municipality. This has seen a increase in the households that have access to water.

T1.3.3