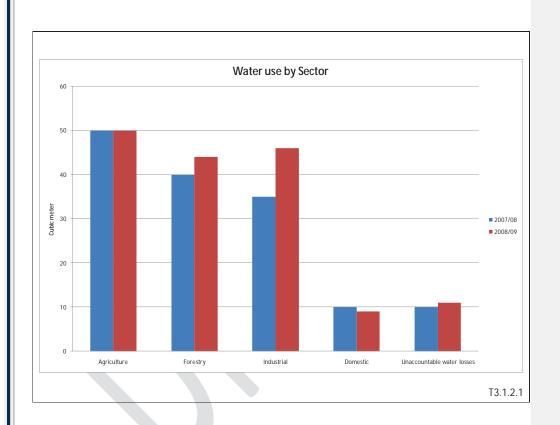

WSP has further utilised its Operations budget to refurbish and extend schemes especially the delapidated ones.

|         |             | Total Use of Water by | Sector (cubic meters) |          |                            |
|---------|-------------|-----------------------|-----------------------|----------|----------------------------|
|         | Agriculture | Forestry              | Industrial/Business   | Domestic | Unaccountable water losses |
| Year -1 | 50          | 40                    | 95412                 | 69072    | 10                         |
| Year 0  | 50          | 44                    | 47706                 | 34536    | 11                         |
|         |             |                       |                       |          | T 3.1.2                    |





COMMENT ON WATER USE BY SECTOR:

T3.1.2.2

| Water Service            | Delivery Le | vels   |        |            |
|--------------------------|-------------|--------|--------|------------|
|                          |             |        | H      | louseholds |
|                          | 2009        | 2010   | 2011   | 2012       |
| Description              | Actual      | Actual | Actual | Actual     |
|                          | No.         | No.    | No.    | No.        |
| Water: (above min level) |             |        |        |            |

Municipality | CHAPTER 3 – SERVICE DELIVERY PERFORMANCE (PERFORMANCE REPORT PART I) 56

| 80%  | 80%        | 76%                                                       | 79%