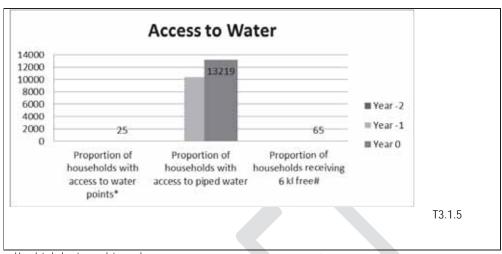

The municipality has a credible indigent register; indigent beneficiaries are supported with 6 kilo liters of water, free sanitation and 50 kilo watts of electricity on monthly basis.

The district municipality has implemented 9(nine) water projects within the municipality. This has seen a increase in the households that have access to water.

T1.3.3