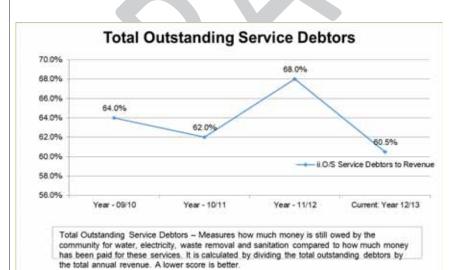

#### FINANCIAL OVERVIEW

The Engcobo Local Municipality has improved its financial position substantially during the year under review. The liquidity position has increased slightly from the previous year as a result of the successful implementation of the municipality's credit control policy and revenue enhancement strategy. However, more work needs to be done to ensure further improvements in this regard.