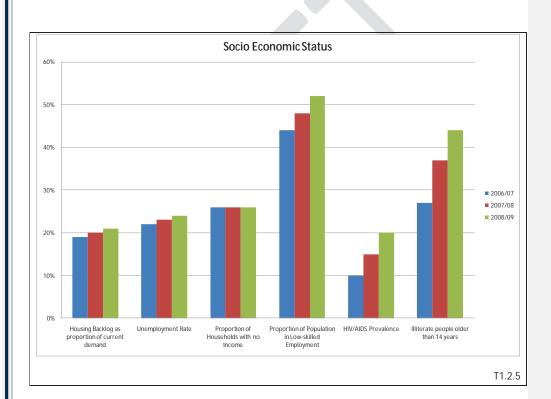

|      | Socio Economic Status                           |                   |                                               |                                                             |                        |                                                |  |  |  |  |
|------|-------------------------------------------------|-------------------|-----------------------------------------------|-------------------------------------------------------------|------------------------|------------------------------------------------|--|--|--|--|
| Year | Housing Backlog as proportion of current demand | Unemployment Rate | Proportion of<br>Households<br>with no Income | Proportion of<br>Population in<br>Low-skilled<br>Employment | HIV/AIDS<br>Prevalence | Illiterate<br>people<br>older than<br>14 years |  |  |  |  |
| 2010 |                                                 |                   |                                               |                                                             |                        |                                                |  |  |  |  |
| 2011 |                                                 |                   | I                                             |                                                             |                        |                                                |  |  |  |  |
| 2012 |                                                 | 46%               |                                               |                                                             |                        |                                                |  |  |  |  |
|      |                                                 |                   |                                               | 4                                                           |                        | T 1.2.4                                        |  |  |  |  |