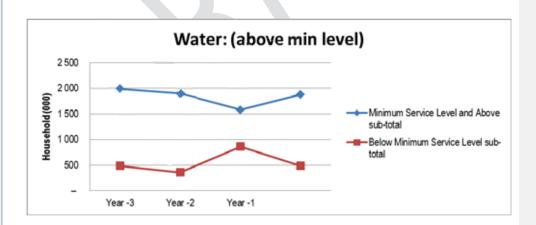

The district municipality has implemented 9(nine) water projects within the municipality. This has seen a increase in the households that have access to water.

T1.3.3