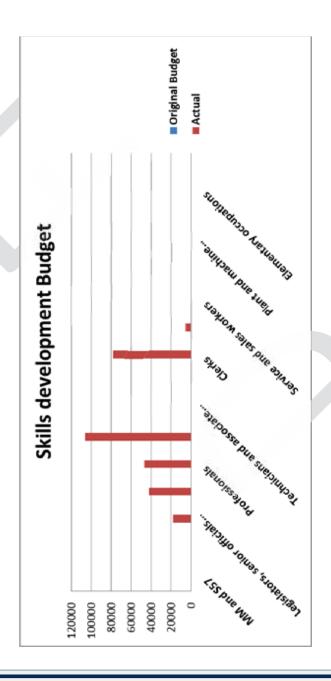

|                    |                                |                                               |                                                                     |                         |              |                    |            |

Municipality | (PERFORMANCE REPORT PART II) 167

|           |        | 36787 | 0 36787 |
|-----------|--------|-------|---------|
|           |        |       | 0       |
|           |        |       |         |
| 2736      | 12312  |       | 15048   |
|           |        |       | 0       |
| 133236    | 219590 |       | 352826  |
|           |        |       | 0       |
| 6         | 11     |       | 20      |
| Female    | Male   |       |         |
| Sub total |        |       | Total   |



### COMMENT ON SKILLS DEVELOPMENT AND RELATED EXPENDITURE AND ON THE FINANCIAL COMPETENCY REGULATIONS:

<u>Delete Directive note once comment is complete</u> – Comment on the adequacy of training plans and the effectiveness of implementation at your municipality. Explain variances between actual and budgeted expenditure. Also comment on the adequacy of funding (eg is it intended to increase or decrease this level of spending in future years and how is the value of the training activity assessed?) Refer to MF MA Competency Regulations, the range of officials to which it relates and the deadline of 2013 by which it will become fully effective. Discuss the progress made on implementation at your municipality as reflected in T4.5.4 above.

T4.5.4

#### COMPONENT D: MANAGING THE WORKFORCE EXP