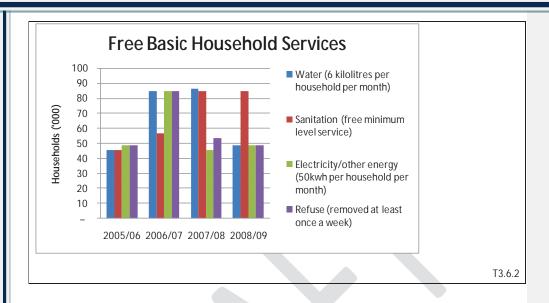

The municipality has a credible indigent register; indigent beneficiaries are supported with 6 kilo liters of water, free sanitation and 50 kilo watts of electricity on monthly basis.