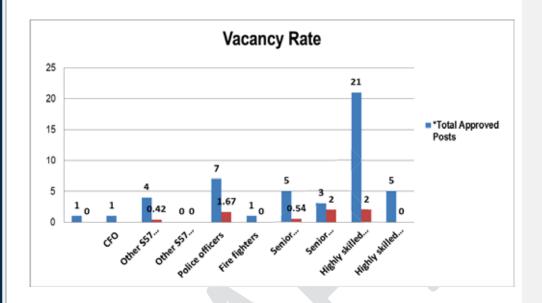

|
| Total                                                             | 162                      | 6.63                                                                                | 4.09                                                                  |

Note: \*For posts which are established and funded in the approved budget or adjustments budget (where changes in employee provision have been made). Full-time equivalents are calculated by taking the total number of working days lost (excluding weekends and public holidays) while a post remains vacant and adding together all such days lost by all posts within the same set (e.g. 'senior management') then dividing that total by 250 to give the number of posts equivalent to the accumulated days.



| Details   | Total Appointments as of beginning of Financial Year | Turn-over Rate  Terminations during the Financial Year | Turn-over Rate* |
|-----------|------------------------------------------------------|--------------------------------------------------------|-----------------|
|           | No.                                                  | No.                                                    |                 |
| 2010/2011 | 150                                                  | 8                                                      | 5%              |
| 2011/12   | 163                                                  | 8                                                      | 5%              |
| 2012/13   | 157                                                  | 8