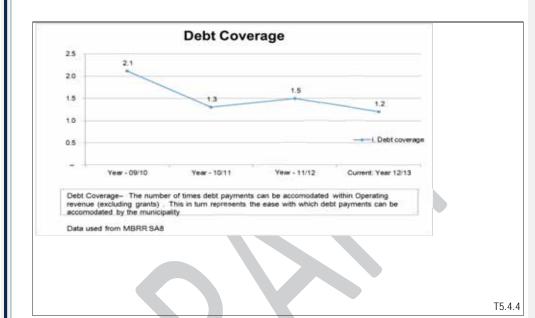

|         |  |  |  |
| Repairs and Maintenance Expenditure                      | 12,297,258.00 | 11,323,285.00 | 6,632,294.00 | 41%     |  |  |  |
|                                                          |               |               |              | T 5.3.4 |  |  |  |

#### COMMENT ON REPAIR AND MAINTENANCE EXPENDITURE:

The repairs and maintenance expenditure for the year under review was lower than anticipated because a lot of the assets did not break down due to the fact that the municipality repairs and maintains its capital assets on a regular basis. New assets were procured during the year, which resulted in lower maintenance costs.

T5.3.4.1

#### 5.4 FINANCIAL RATIOS BASED ON KEY PERFORMANCE INDICATORS

#### BASED ON KEY PERFORMANCE INDICATORS



T5.4.1



T5.4.2



T5 4 3





Data used from MBRR SA8







#### COMMENT ON FINANCIAL RATIOS:

#### 1. Liquidity ratio (1.1):

The liquidity ratio has improved significantly from the prior year (0.6), which is primarily due to proper working capital management. The municipality is striving to improve it further by reducing short term liabilities and increasing our current assets. The municipality has also developed a revenue enhancement strategy. However this is proving to be a challenge because of the geographical position of the municipality. It is a rural municipality characterized by high unemployment and poverty.

#### 7. Cost Coverage ratio (0.8):

This ratio has decreased from the prior year (1.4) and it basically means that our liquid assets can only cover one month of the municipality's expenditure. Howev