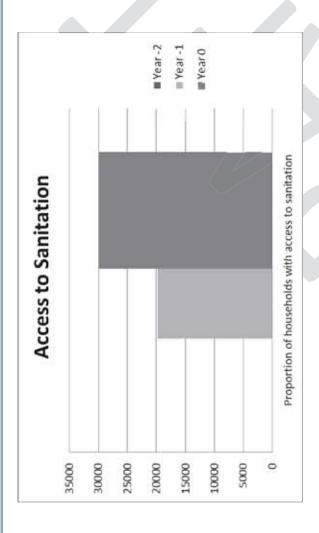

During the financial year there has been an increase in the development of sanitation within the rural areas as the district has implemented municipal wide sanitation project piloted in wards1,3,4,6,7,11,12,and 13

The district municipality has implemented 9(nine) water projects within the municipality. This has seen a increase in the households that have access to water.

T1.3.3