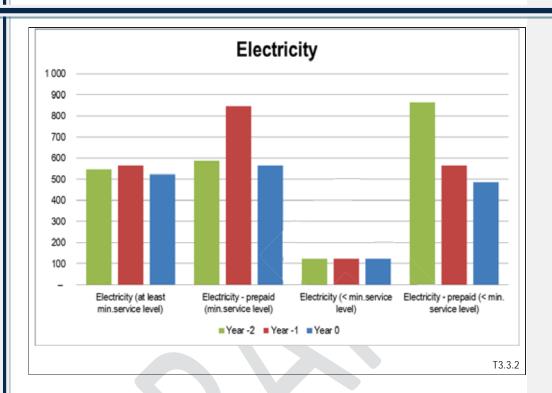

Roads classification network not completed due to lack of funds for appointment of specialists. Minimal road maintenance conducted due to lack of sufficient machinery.

T 1.3.1

T1.3.2

The number of households with access to electricity is increasing as every year there are new connections that are connected on to the Eskom grid.