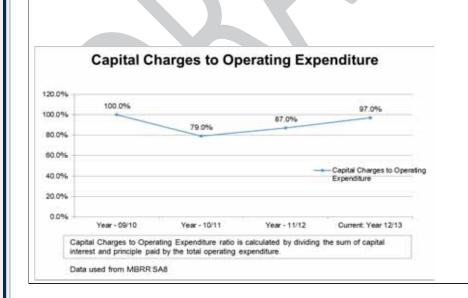

rs and Maintenance Expenditure                      | 12,297,258.00 | 11,323,285.00 | 6,632,294.00 | 41%     |  |  |  |
|                                                          |               |               |              | T 5.3.4 |  |  |  |

#### COMMENT ON REPAIR AND MAINTENANCE EXPENDITURE:

The repairs and maintenance expenditure for the year under review was lower than anticipated because a lot of the assets did not break down due to the fact that the municipality repairs and maintains its capital assets on a regular basis. New assets were procured during the year, which resulted in lower maintenance costs.

T5.3.4.1

#### 5.4 FINANCIAL RATIOS BASED ON KEY PERFORMANCE INDICATORS

#### BASED ON KEY PERFORMANCE INDICATORS



T5.4.1



T5.4.2



T5 4 3





Data used from MBRR SA8







#### COMMENT ON FINANCIAL RATIOS:

#### 1. Liquidity ratio (1.1):

The liquidity ratio has improved significantly from the prior year (0.6), which is primarily due to proper working capital management. The municipality is striving to improve it further by reducing short term liabilities and increasing our current assets. The municipality has also developed a revenue enhancement strategy. However this is proving to be a challenge because of the geographical position of the municipality. It is a rural municipality characterized by high unemployment and poverty.

#### 7. Cost Coverage ratio (0.8):

This ratio has decreased from the prior year (1.4) and it basically means that our liquid assets can only cover one month of the municipality's expenditure. However, the municipality has impl